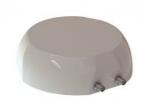

# Thuraya Passive Omni. Mobile Antenna (Passive GPS)

Low-profile magnetic and adhesive tape mounted antenna for Fleet-management use

The Scan Antenna 60405 is a passive antenna for Thuraya Docking stations. It is compatible with SO, SG and XT handsets, the SM-2500 module, Thuraya T2M and more. It requires no pointing towards satellite and the rugged design ensures a reliable performance in harsh conditions. The radome has a smooth surface and low loss properties

# MECHANICAL SPECIFICATIONS

| Color                    | White                                   |
|--------------------------|-----------------------------------------|
| Weight                   | 170 g                                   |
| Diameter                 | Ø 111 mm                                |
| Mounting                 | Magnetic or with supplied adhesive tape |
| Mounting Place           | On steel roof etc                       |
| Mounting<br>Instruction  | Included                                |
| Height above roof        | 36.5 mm                                 |
| Materials                | ASA, PCB, brass and PTFE                |
| Operating<br>Temperature | -40°C to +70°C                          |
| Connector 1              | SAT: SMA-female (Black coding)          |
| Connector 2              | GPS: SMA-female (Blue coding)           |
| Ingress protection       | IP66                                    |