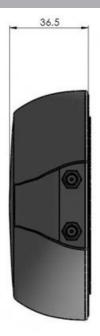

# MECHANICAL SPECIFICATIONS

| Color                    | White                                   |
|--------------------------|-----------------------------------------|
| Weight                   | 170 g                                   |
| Diameter                 | Ø 111 mm                                |
| Mounting                 | Magnetic or with supplied adhesive tape |
| Mounting Place           | On steel roof etc                       |
| Mounting<br>Instruction  | Included                                |
| Height above roof        | 36.5 mm                                 |
| Materials                | ASA, PCB, brass and PTFE                |
| Operating<br>Temperature | -40°C to +70°C                          |
| Connector 1              | SAT: SMA-female (Black coding)          |
| Connector 2              | GPS: SMA-female (Blue coding)           |
| Ingress protection       | IP66                                    |