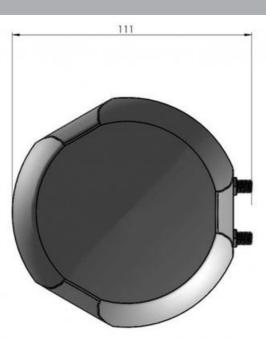

# MECHANICAL SPECIFICATIONS

| Color                    | White                                   |
|--------------------------|-----------------------------------------|
| Weight                   | 170 g                                   |
| Diameter                 | Ø 111 mm                                |
| Mounting                 | Magnetic or with supplied adhesive tape |
| Mounting Place           | On steel roof etc                       |
| Mounting<br>Instruction  | Included                                |
| Height above roof        | 36.5 mm                                 |
| Materials                | ASA, PCB, brass and PTFE                |
| Operating<br>Temperature | -40°C to +70°C                          |
| Connector 1              | SAT: SMA-female (Black coding)          |
| Connector 2              | GPS: SMA-female (Blue coding)           |
| Ingress protection       | IP66                                    |