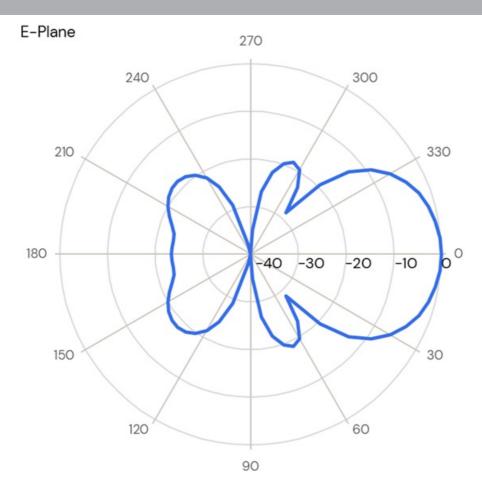

#### **ELECTRICAL SPECIFICATIONS**

| Antenna Type            | 5-element Yagi Antenna,                                                     |
|-------------------------|-----------------------------------------------------------------------------|
| Frequency               | S: 136 -144 MHz<br>L: 144 - 160 MHz<br>H: 160- 175 MHz<br>HH: 174 - 188 MHz |
| Bandwidth               | S: 8 MHz<br>L: 16 MHz<br>H: 15 MHz<br>HH: 14 MHz                            |
| Impedance               | 50 Ohm                                                                      |
| VSWR                    | <1.5:1                                                                      |
| Polarisation            | Linear (Vertical or Horizontal)                                             |
| Gain                    | 8 dBd, 10.15 dBi                                                            |
| Half-Power<br>Beamwidth | E-Plane: 54°<br>H-Plane: 72°                                                |
| Front-To-Back Ratio     | >18 dB                                                                      |
| Max. Input Power        | 150 Watt                                                                    |
| Antistatic Protection   | Direct Ground                                                               |