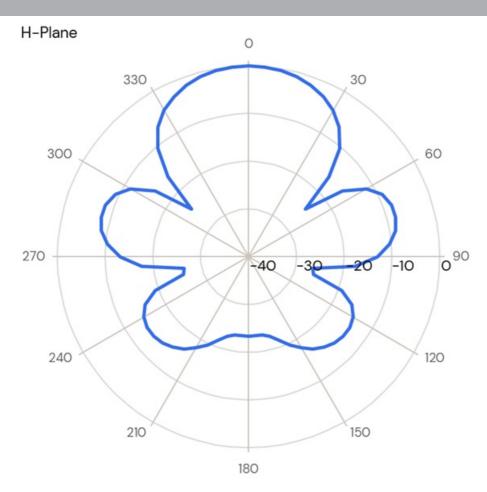

#### **ELECTRICAL SPECIFICATIONS**

| Antenna Type            | 5-element Yagi Antenna,                                                     |
|-------------------------|-----------------------------------------------------------------------------|
| Frequency               | S: 136 -144 MHz<br>L: 144 - 160 MHz<br>H: 160- 175 MHz<br>HH: 174 - 188 MHz |
| Bandwidth               | S: 8 MHz<br>L: 16 MHz<br>H: 15 MHz<br>HH: 14 MHz                            |
| Impedance               | 50 Ohm                                                                      |
| VSWR                    | <1.5:1                                                                      |
| Polarisation            | Linear (Vertical or Horizontal)                                             |
| Gain                    | 8 dBd, 10.15 dBi                                                            |
| Half-Power<br>Beamwidth | E-Plane: 54°<br>H-Plane: 72°                                                |
| Front-To-Back Ratio     | >18 dB                                                                      |
| Max. Input Power        | 150 Watt                                                                    |
| Antistatic Protection   | Direct Ground                                                               |