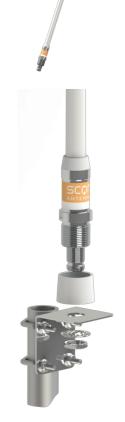

# LTE905NB

5 dBd IoT Fibreglass Antenna (860-930 MHz)

- Especially made for LPWAN applications
- Supports 868 and 915 MHz
- ISM, LoRa, Sigfox and M-Bus
- End-fed 1/2  $\lambda$  coaxial dipole antenna design
- Full omni-directional radiation pattern
- No groundplane needed

#### MECHANICAL SPECIFICATIONS

| Color                    | White and chrome                                                                     |
|--------------------------|--------------------------------------------------------------------------------------|
| Height                   | 1340 mm                                                                              |
| Weight                   | 550 g                                                                                |
| Mounting                 | On 1" threaded pole (G1"-11 thread) with Revolving Nut Kit or on optionally brackets |
| Mounting Place           | On mast or deck                                                                      |
| Materials                | PU-painted glassfibre, copper, PTFE, PE and chromed brass                            |
| Survival Wind Speed      | 55 m/s (125 mph)                                                                     |
| Operating<br>Temperature | -55C to +70C (IEC 60068-2-1, IEC 60068-2-2)                                          |
| Connector                | N-female                                                                             |
| Cable                    | No cable supplied                                                                    |
| Ingress Protection       | IP66                                                                                 |
| Vibration                | IEC 60068-2-6, IEC 60068-2-64                                                        |
| Serial no.               | On product label                                                                     |

#### ORDERING INFORMATION

| 24509-002 | Antenna only - in Carton tube                   |
|-----------|-------------------------------------------------|
| 24509-432 | Antenna and 1" Revolving Nut kit in Carton tube |