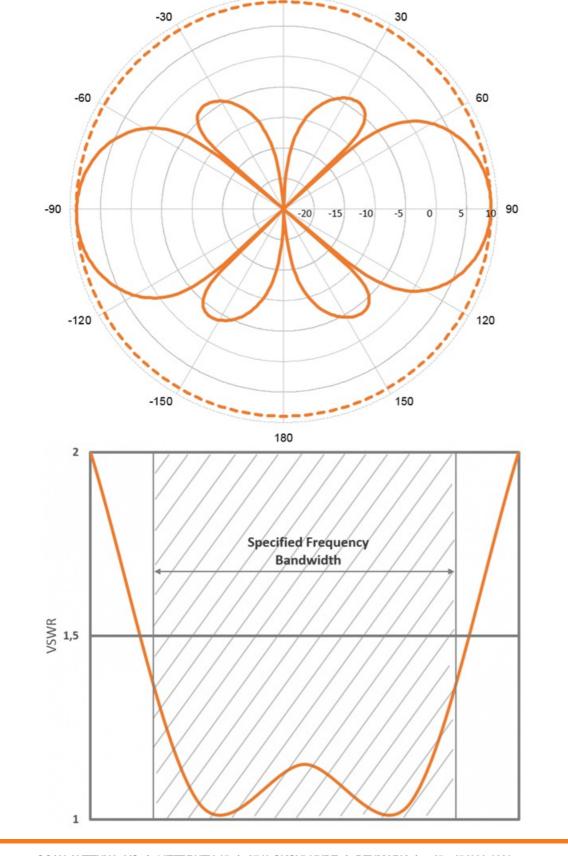

#### ELECTRICAL SPECIFICATIONS

| Frequency             | 860 - 930 MHz   |
|-----------------------|-----------------|
| Bandwidth             | 70 MHz          |
| Impedance             | 50 ohm          |
| Vswr                  | <1.5:1          |
| Polarisation          | Vertical        |
| Gain                  | 5 dBd, 7.15 dBi |
| Max. Input Power      | 200 W           |
| Antistatic Protection | Direct Ground   |