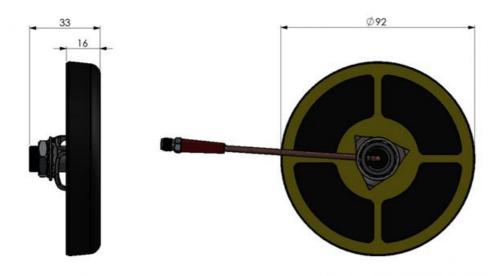

### **MECHANICAL SPECIFICATIONS**

| Color                    | Black                                                                                                                      |
|--------------------------|----------------------------------------------------------------------------------------------------------------------------|
| Height                   | 16 mm                                                                                                                      |
| Weight                   | 125 g                                                                                                                      |
| Diameter                 | Ø 92 mm                                                                                                                    |
| Mounting                 | Bolt-on with adhesive for effective sealing                                                                                |
| Mounting Place           | On horizontal surface (Max. panel thickness 3 mm with cables to the side or 12 mm with cables straight out of the antenna) |
| Mounting<br>Instruction  | Unobstructed view to satellites                                                                                            |
| Mounting hole            | Ø 13 - 20 mm                                                                                                               |
| Build-in Depth           | Approx. 17 mm                                                                                                              |
| Materials                | ABS, PE, brass and PCB                                                                                                     |
| Operating<br>Temperature | -40°C to +70°C                                                                                                             |
| Connectors               | SMA-female (Other types available)                                                                                         |
| Cable                    | 0.15 m (Other lengths available)                                                                                           |
| Ingress protection       | IP65 (When mounted)                                                                                                        |
|                          |                                                                                                                            |