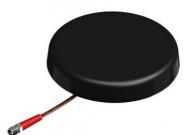

#### Rugged low profile IoT antenna

Heavy duty omni-directional 868 MHz antenna for through-hole roof mounting on trucks, trailers etc.

- LOW PROFILE DESIGN
- NO GROUNDPLANE NEEDED

| Frequency        | 860-870 MHz |
|------------------|-------------|
| Impedance        | 50 ohm      |
| VSWR             | < 1.5:1     |
| Polarisation     | Linear      |
| Gain             | 0 dBi       |
| Max. Input Power | 10 W        |

### **MECHANICAL SPECIFICATIONS**

| Color                    | Black                                                                                                                      |
|--------------------------|----------------------------------------------------------------------------------------------------------------------------|
| Height                   | 16 mm                                                                                                                      |
| Weight                   | 125 g                                                                                                                      |
| Diameter                 | Ø 92 mm                                                                                                                    |
| Mounting                 | Bolt-on with adhesive for effective sealing                                                                                |
| Mounting Place           | On horizontal surface (Max. panel thickness 3 mm with cables to the side or 12 mm with cables straight out of the antenna) |
| Mounting<br>Instruction  | Unobstructed view to satellites                                                                                            |
| Mounting hole            | Ø 13 - 20 mm                                                                                                               |
| Build-in Depth           | Approx. 17 mm                                                                                                              |
| Materials                | ABS, PE, brass and PCB                                                                                                     |
| Operating<br>Temperature | -40°C to +70°C                                                                                                             |
| Connectors               | SMA-female (Other types available)                                                                                         |
| Cable                    | 0.15 m (Other lengths available)                                                                                           |
| Ingress protection       | IP65 (When mounted)                                                                                                        |
|                          |                                                                                                                            |